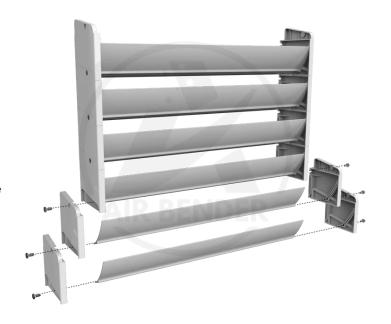

Our deflector is designed to be easily removable for access past the unit and can be removed and re-installed multiple times.

# **FEATURES AND BENEFITS**

- Available in four sizes
- DIY installation, no drilling required
- Magnetic to all metal air conditioners
- Flat packed for convenience
- Easily assembled
- Deflect air up or sideways to improve performance
- Prevents unwanted air blowing into entertainment areas
- Reduces backflow through the unit due to adverse wind conditions