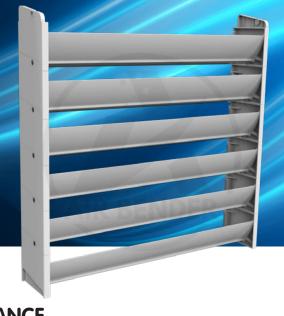

# AIR BENDER MAGNETIC AIR DEFLECTOR

# **FEATURES AND BENEFITS**

- Available in four sizes
- DIY installation, no drilling required
- Magnetic to all metal air conditioners
- Flat packed for convenience
- Easily assembled
- Deflect air up or sideways to improve performance
- Prevents unwanted air blowing into entertainment areas
- Reduces backflow through the unit due to adverse wind conditions