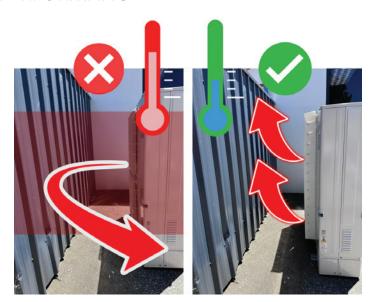

### IMPROVE YOUR AIR CONDITIONING PERFORMANCE

Yourairconditionerwill notwork if there is not enough airflow around the outdoor unit. A fence or a wall within 1.5m of the front of your air conditioning outdoor unit will cause serious performance issues, especially during High and Low temperatures (when you need it the most!).

Performance can drop up to 50% with inadequate ventilation as the air recirculates, freezing or overheating the AC system. Fix this by installing an Air Bender | Magnetic Air Deflector. Improve airflow by deflecting the air upwards, away from a fence or obstruction.