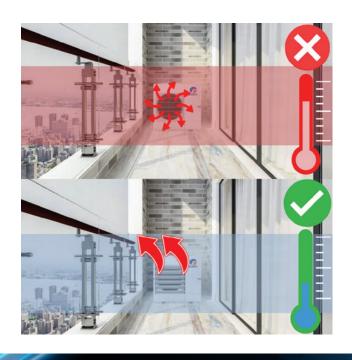

# DIVERT UNWANTED AIRFLOW FROM BALCONIES OR ENTERTAINMENT AREAS

If you have an air conditioning unit installed on a balcony or within an entertainment area, you can now divert the unwanted air from the unit with an Air Bender | Magnetic Air Deflector. Re-direct the air sideways or upwards at a 45 degree angle without affecting the unit's performance.

AC covers can drastically reduce airflow and cause the unit performance to struggle, with an Air Bender | Magnetic Air Deflector, airflow is maximised while deflecting air away from your guests.